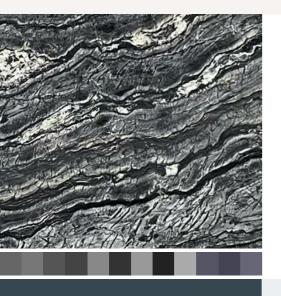

## Kenya Black

Marble Slab Polished 2cm

\$64.80/SF\*

\* Material price does not include labor/installation

MS285-P9920

India

Marble